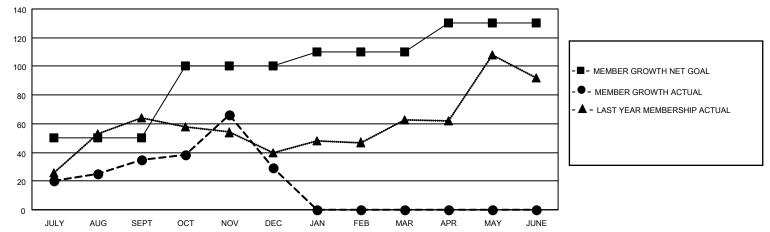

### GOALS AND ACTUAL MEMBERS CUMULATIVE

| DROPPED CLUBS: 0 |    | 16 CLUBS OF 43 ADDED 1 OR<br>MORE NEW MEMBERS | GENDER DISTRIBUTION                |                              |  |
|------------------|----|-----------------------------------------------|------------------------------------|------------------------------|--|
|                  |    | INONE NEW MEMBERS                             | MALE<br>FEMALE                     | 498 (42.78%)<br>666 (57.22%) |  |
| DROPPED MEMBERS  |    |                                               | NON BINARY PREFER NOT TO ANSWER    | 0 (0.00%)<br>0 (0.00%)       |  |
| DECEASED         | 5  |                                               | THE ENTITY TO ANOWER               | 0 (0.0070)                   |  |
| CLUB CANCELLED   | 0  | CLICK HERE FOR CUMULATIVE                     | TOTAL FAMILY UNIT MEMBERS          | s 70                         |  |
| OTHER            | 59 | MEMBERSHIP DATA                               |                                    |                              |  |
| TOTAL            | 64 |                                               | FAMILY MEMBERS PAYING HALF DUES 36 |                              |  |
|                  |    |                                               |                                    |                              |  |

## District 310 A2

| Clubs                 |               |           |               | Members               |                        |                         |                                                    |
|-----------------------|---------------|-----------|---------------|-----------------------|------------------------|-------------------------|----------------------------------------------------|
| RESULTS FOR 2022-2023 |               |           |               | RESULTS FOR 2022-2023 |                        |                         |                                                    |
| QUARTER               | NEW CLUB GOAL | NEW CLUBS | DROPPED CLUBS | QUARTER MEME          | BER GROWTH NET<br>GOAL | MEMBER GROWTH<br>ACTUAL | DROPPED<br>MEMBERS ACTUAL<br>(including transfers) |
| JULY/AUG/SEPT         | 1             | 0         | 0             | JULY/AUG/SEPT         | 50                     | 41                      | 5                                                  |
| OCT/NOV/DEC           | 0             | 1         | 0             | OCT/NOV/DEC           | 50                     | 55                      | 59                                                 |
| JAN/FEB/MAR           | 1             | 0         | 0             | JAN/FEB/MAR           | 10                     | 0                       | 0                                                  |
| APR/MAY/JUNE          | 0             | 0         | 0             | APR/MAY/JUNE          | 20                     | 0                       | 0                                                  |