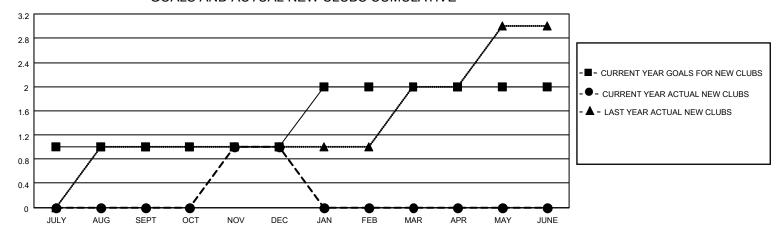

### GOALS AND ACTUAL NEW CLUBS CUMULATIVE

## District 310 A2

| Clubs                 |               |           |               | Members               |                        |                         |                                                    |
|-----------------------|---------------|-----------|---------------|-----------------------|------------------------|-------------------------|----------------------------------------------------|
| RESULTS FOR 2022-2023 |               |           |               | RESULTS FOR 2022-2023 |                        |                         |                                                    |
| QUARTER               | NEW CLUB GOAL | NEW CLUBS | DROPPED CLUBS | QUARTER MEME          | BER GROWTH NET<br>GOAL | MEMBER GROWTH<br>ACTUAL | DROPPED<br>MEMBERS ACTUAL<br>(including transfers) |
| JULY/AUG/SEPT         | 1             | 0         | 0             | JULY/AUG/SEPT         | 50                     | 41                      | 5                                                  |
| OCT/NOV/DEC           | 0             | 1         | 0             | OCT/NOV/DEC           | 50                     | 55                      | 59                                                 |
| JAN/FEB/MAR           | 1             | 0         | 0             | JAN/FEB/MAR           | 10                     | 0                       | 0                                                  |
| APR/MAY/JUNE          | 0             | 0         | 0             | APR/MAY/JUNE          | 20                     | 0                       | 0                                                  |